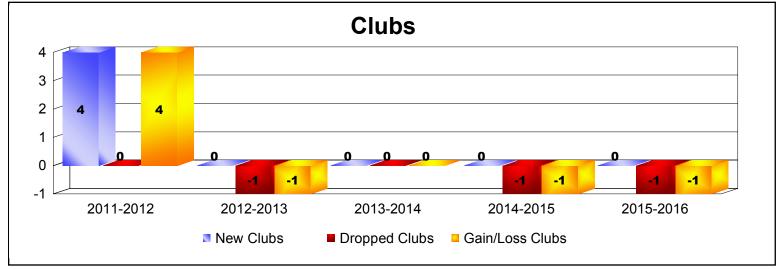

District S 1

As of June 2016 Cumulative

| Year      | New<br>Clubs | Dropped<br>Clubs | Gain/<br>Loss<br>Clubs | New<br>Members | Charter<br>Members | Reinstate<br>Members | Transfer<br>Members | Total<br>Member<br>Added | Total<br>Members<br>Dropped | Gain/<br>Loss<br>Members |
|-----------|--------------|------------------|------------------------|----------------|--------------------|----------------------|---------------------|--------------------------|-----------------------------|--------------------------|
| 2011-2012 | 4            | 0                | 4                      | 40             | 107                | 8                    | 2                   | 157                      | -87                         | 70                       |
| 2012-2013 | 0            | -1               | -1                     | 56             | 0                  | 5                    | 1                   | 62                       | -125                        | -63                      |
| 2013-2014 | 0            | 0                | 0                      | 85             | 2                  | 9                    | 0                   | 96                       | -77                         | 19                       |
| 2014-2015 | 0            | -1               | -1                     | 69             | 0                  | 4                    | 2                   | 75                       | -80                         | -5                       |
| 2015-2016 | 0            | -1               | -1                     | 63             | 1                  | 5                    | 0                   | 69                       | -92                         | -23                      |
| Average   | 1            | -1               | 0                      | 63             | 22                 | 6                    | 1                   | 92                       | -92                         | 0                        |