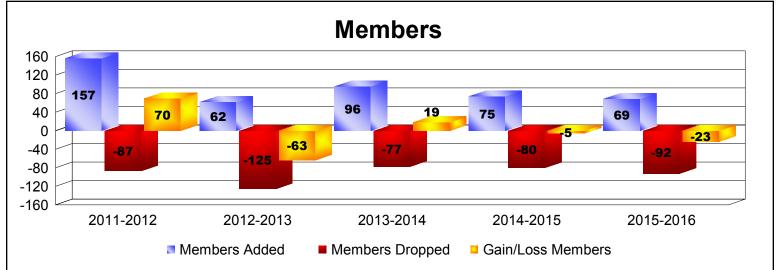

District S 1

As of June 2016 Cumulative

| Year      | New<br>Clubs | Dropped<br>Clubs | Gain/<br>Loss<br>Clubs | New<br>Members | Charter<br>Members | Reinstate<br>Members | Transfer<br>Members | Total<br>Member<br>Added | Total<br>Members<br>Dropped | Gain/<br>Loss<br>Members |
|-----------|--------------|------------------|------------------------|----------------|--------------------|----------------------|---------------------|--------------------------|-----------------------------|--------------------------|
| 2011-2012 | 4            | 0                | 4                      | 40             | 107                | 8                    | 2                   | 157                      | -87                         | 70                       |
| 2012-2013 | 0            | -1               | -1                     | 56             | 0                  | 5                    | 1                   | 62                       | -125                        | -63                      |
| 2013-2014 | 0            | 0                | 0                      | 85             | 2                  | 9                    | 0                   | 96                       | -77                         | 19                       |
| 2014-2015 | 0            | -1               | -1                     | 69             | 0                  | 4                    | 2                   | 75                       | -80                         | -5                       |
| 2015-2016 | 0            | -1               | -1                     | 63             | 1                  | 5                    | 0                   | 69                       | -92                         | -23                      |
| Average   | 1            | -1               | 0                      | 63             | 22                 | 6                    | 1                   | 92                       | -92                         | 0                        |